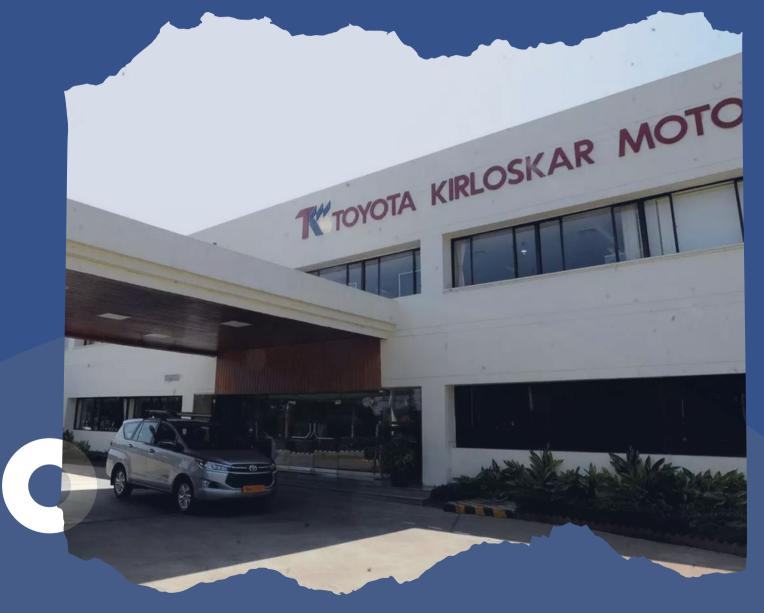

### TOYOTA KIRLOSKAR MOTOR PVT LTD.

Precision Surveys has been a trusted partner for M/s. Toyota Kirloskar Motor Pvt Ltd., since early 2000's & has been supporting them in all their Geotechnical, Cadastral mapping & surveying related activities for their new green field projects or brown field expansion projects across India.

We also provided services for developing As-built floor plans of the operational plants, capturing & presenting existing assets data like surface areas, light fitting & its positions, electrical points its positions, plumbing & sanitary fittings, all painting markings etc & submitting the same in excel format for the purposes of maintaining records, issuing painting contracts, facility maintenance contracts, All surface area statements were prepared with drawings to arrive at accurate quantities etc.., for the purposes of assets management.