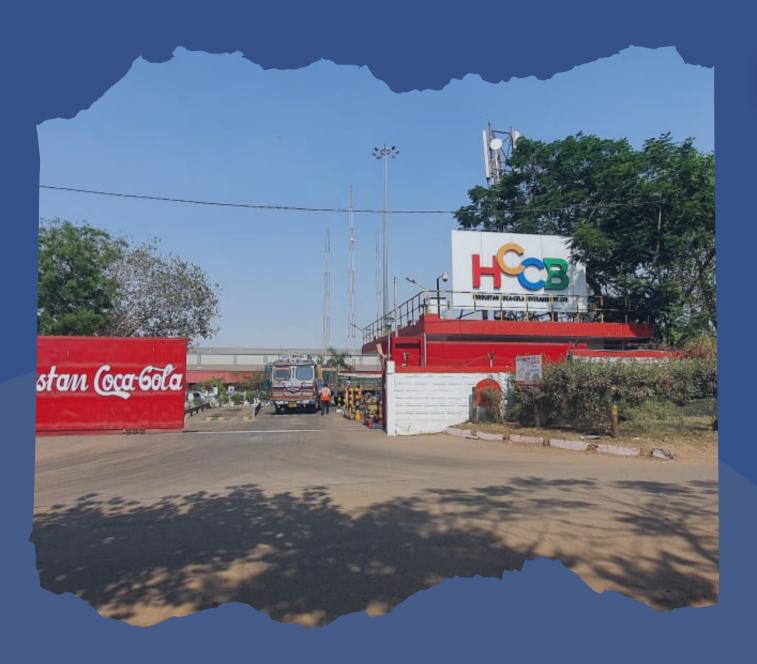

# HINDUSTAN COCA-COLA BEVERAGES PVT.LTD

Precision Surveys has been a trusted partner for M/s. Hindustan Coca Cola beverages Pvt Ltd., since 2012 & has been supporting them in all their Due Diligence activities for their new green field site acquisitions or brown field expansion projects across India.

The due diligence exercise covers aspects like Boundary surveys, topographical surveys, DGPS surveys, preparation of As-built floor plans, Fixing of boundary pillars, benchmarking, Geotechnical investigation, flood risk assessment, Photogrammetric surveys, Land use analysis statements, Cadastral mapping, CDP, FAR, zoning mapping and preparation of Dossier Documents for approvals from the concerned state departments.